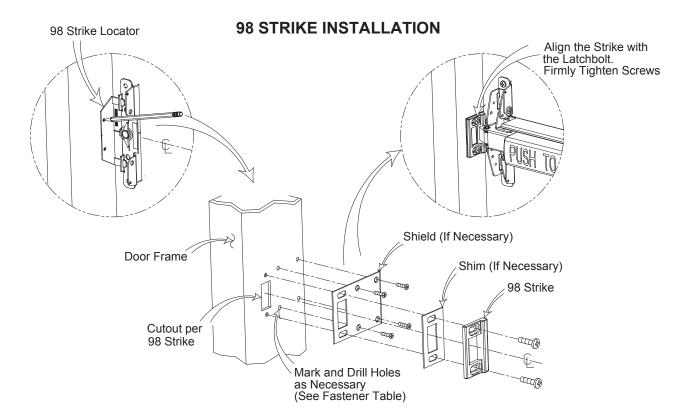

101278 APRIL 16, 2009







| Fastener Table                                |                |     |                           |             |                                                                                                                      |
|-----------------------------------------------|----------------|-----|---------------------------|-------------|----------------------------------------------------------------------------------------------------------------------|
|                                               |                |     | Drill Bit                 | Tap Wrench  | Comments                                                                                                             |
| DE                                            |                |     | <i>(1111111</i>