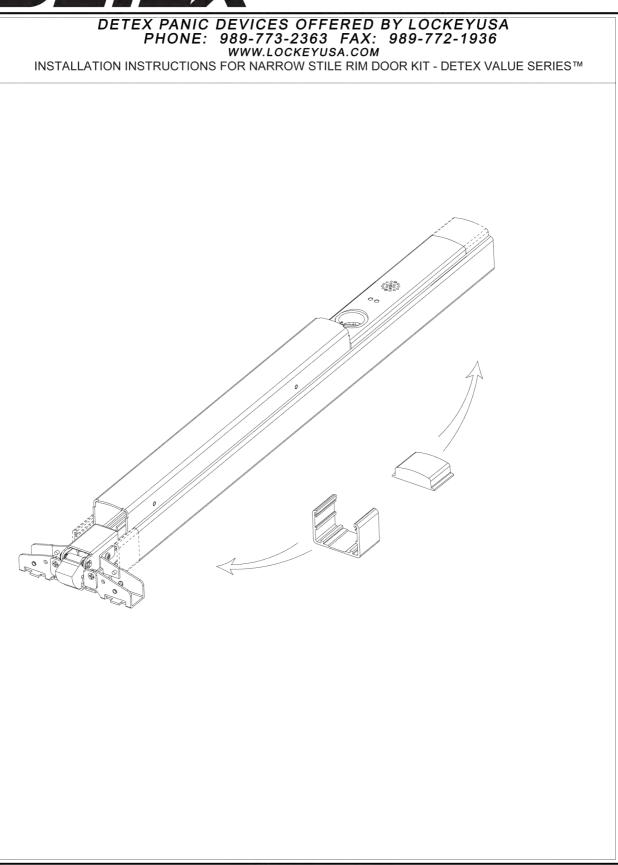

101278 APRIL 16, 2009







| Fastener Table                                |                |     |                           |             |                                                                                                                      |
|-----------------------------------------------|----------------|-----|---------------------------|-------------|----------------------------------------------------------------------------------------------------------------------|
|                                               |                |     | Drill Bit                 | Tap Wrench  | Comments                                                                                                             |
| DE                                            |                |     | <i>(1111111</i>