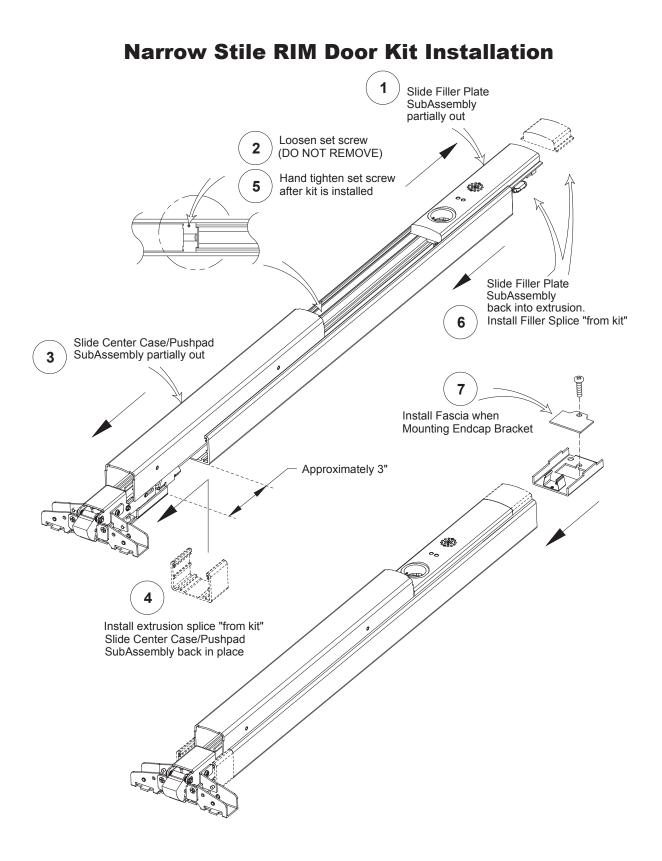

101278 APRIL 16, 2009







| Fastener Table                                |                |     |                           |             |                                                                                                                      |
|-----------------------------------------------|----------------|-----|---------------------------|-------------|----------------------------------------------------------------------------------------------------------------------|
|                                               |                |     | Drill Bit                 | Tap Wrench  | Comments                                                                                                             |
| DE                                            |                |     | <i>(1111111</i>