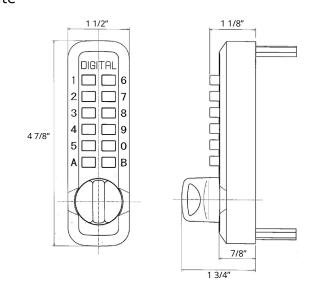

## **DIMENSIONS & SPECIFICATIONS**

**Dimensions:** 

Length: 4 7/8" Width: 1 1/2" Depth: 1 3/4" Long Throw Bar: 2 1/4"

Short Throw Bar: 7/8" Door Thickness: 1 1/8" to 2"

Fits doors 1/8" thick and up with Thin Door Kit Fits doors up to 5" thick with Extension Kit