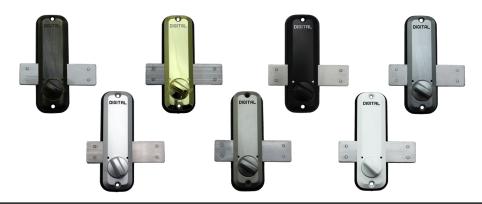

#### **OPTIONS**

Finishes:
Antique Brass
Bright Brass
Jet Black
Marine Grade
Satin Chrome
Satin Nickel
White

## **ORDERING INFORMATION**

| <u>Finish</u> | Order# |
|---------------|--------|
| Antique Brass | M220AB |
| Bright Brass  | M220BB |
| Jet Black     | M220JB |
| Marine Grade  | M220MG |
| Satin Chrome  | M220SC |
| Satin Nickel  | M220SN |
| White         | M220WH |
|               |        |