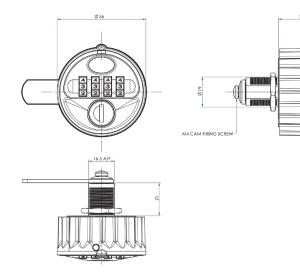

#### **DIMENSIONS & SPECIFICATIONS**

Dimensions: 56mm x 28mm

Nut fixing: 3/4" - 27 UN x 21mm long (16.5mm A/F)

Cam fixing: 8mm Sq. with M4 thread Material: Zinc die-cast construction

Finish: Powder coated Keys Included: 2