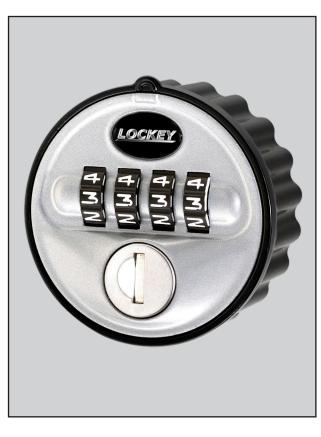

# MC728 COMBINATION LOCK

## **FEATURES**

Mechanical cam lock
4 Wheel Combination
10,000 possible combinations
Key override

Code Finding Feature

- 10 Disc barrel with shutter cap
- Allows emergency access if code is lost Code Changing Function
- Accessible in unlocked position Easy Installation