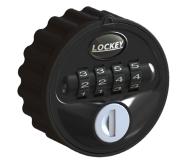

# **OPTIONS**

Finishes: Black (B) Silver (S) Custom\*

## ORDERING INFORMATION

Finish Order #
Black MC728B
Silver MC728S

<sup>\*</sup>Contact LockeyUSA for minimum order quantities and lead times for custom orders.