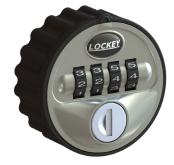

# **OPTIONS**

Finishes: Black (B) Silver (S) Custom\*

## ORDERING INFORMATION

Finish Order #
Black MC728B
Silver MC728S

<sup>\*</sup>Contact LockeyUSA for minimum order quantities and lead times for custom orders.