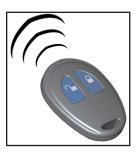

#### **FEATURES**

Remote Capable (1 remote included, up to 5 capable) Electronic lever lock Adjustable latch backset Battery powered (4 AA Alkaline) Up to six unique user codes Disposable (one-time use) code capable Auto-locking function LED illumination Key override Visual and audible confirmations

#### **OPTIONS**

**Antique Brass Bright Brass** Satin Nickel Antique/Oil Rubbed Bronze

**Remote Control** 

2 7/8"