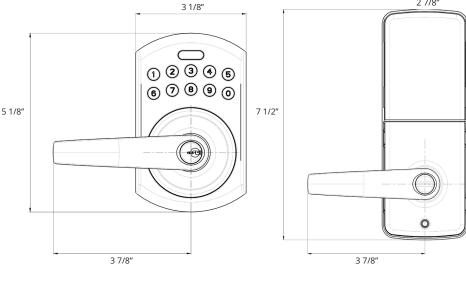

## **DIMENSIONS & SPECIFICATIONS**

**Exterior Dimensions:** Length: 5 1/8" Width: 3 1/8" Depth: 2 5/8" **Interior Dimensions:** Length: 7 1/2" Width: 2 7/8" Depth: 3 3/8" Door Thickness: 1 3/8" to 1 3/4" Material: Stainless steel Latch: Adjustable Cylinder: 5 pin Schlage keyway Power: 4 AA Alkaline batteries Keys Included: 2 Weather Resistant Exterior Lock Body Inside Lock Body for Interior Use Only