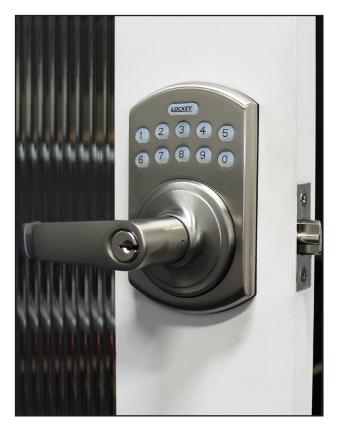

# **E995 ELECTRONIC LEVER LOCK**

#### **FEATURES**

Remote Capable (1 remote included, up to 5 capable) Electronic lever lock Adjustable latch backset Battery powered (4 AA Alkaline) Up to six unique user codes Disposable (one-time use) code capable Auto-locking function LED illumination Key override Visual and audible confirmations

## **DIMENSIONS & SPECIFICATIONS**

**Exterior Dimensions:** Length: 5 1/8" Width: 3 1/8" Depth: 2 5/8" **Interior Dimensions:** Length: 7 1/2" Width: 2 7/8" Depth: 3 3/8" Door Thickness: 1 3/8" to 1 3/4" Material: Stainless steel Latch: Adjustable Cylinder: 5 pin Schlage keyway Power: 4 AA Alkaline batteries Keys Included: 2 Weather Resistant Exterior Lock Body Inside Lock Body for Interior Use Only