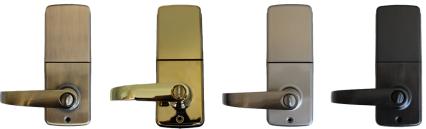

#### **OPTIONS**

**Antique Brass Bright Brass** Satin Nickel Antique/Oil Rubbed Bronze

**Remote Control** 

2 7/8"

### **ORDERING INFORMATION**

| <u>Finish</u>             | <u>Order #</u> |
|---------------------------|----------------|
| Antique Brass             | E995AB         |
| Bright Brass              | E995BB         |
| Satin Nickel              | E995SN         |
| Antique/Oil Rubbed Bronze | E995OIL        |