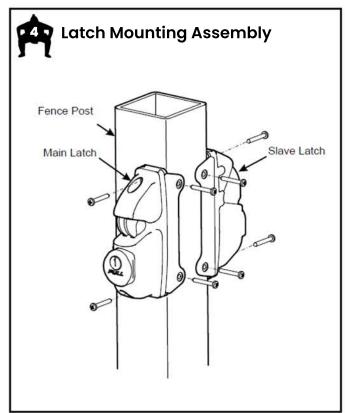

## **SUMO™ GRAVITY GATE LATCH**

**INSTALLATION INSTRUCTIONS** 













## The lock will operate properly only if installed and maintained in accordance with these instructions.

SUMO<sup>™</sup> products are warranted to be free of defects in materials and workmanship to the original purchaser for as long as he/she owns the product. If a structural defect appears, the original purchaser may return the item, freight prepaid, together with a proof of purchase to SUMO<sup>™</sup>. SUMO<sup>™</sup> will, at their discretion, repair or replace the defective item or part without charge to the purchaser. This warranty shall not apply when the product has been tampered with, when repairs or attempted repairs have been made by unauthorized persons, where the item has been subjected to misuse, abuse, accident or damage in transit, or where the installer has not f