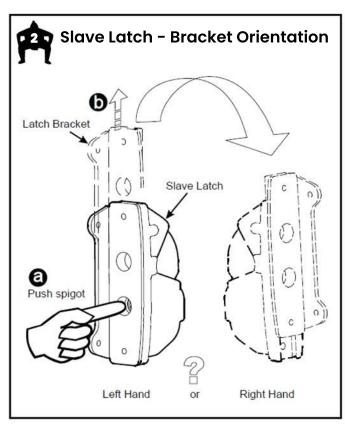

## **SUMO™ GRAVITY GATE LATCH**

**INSTALLATION INSTRUCTIONS** 













## The lock will operate properly only if installed and maintained in accordance with these instructions.

SUMO<sup>™</sup> products are warranted to be free of defects in materials and workmanship to the original purchaser for as long as he/she owns the product. If a structural defect appears, the original purchaser may return the item, freight prepaid, together with a proof of purchase to SUMO<sup>™</sup>. SUMO<sup>™</sup> will, at their discretion, repair or replace the defective item or part without charge to the purchaser. This warranty shall not apply when the product has been tampered with, when repairs or attempted repairs have been made by unauthorized persons, where the item has been subjected to misuse, abuse, accident or damage in transit, or where the installer has n