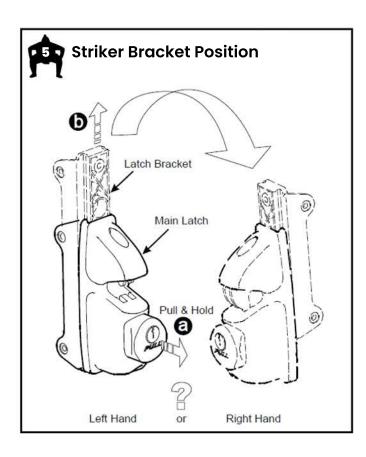

## **SUMO™ GRAVITY GATE LATCH**

**INSTALLATION INSTRUCTIONS** 













## The lock will operate properly only if installed and maintained in accordance with these instructions.

SUMO<sup>™</sup> products are warranted to be free of defects in materials and workmanship to the original purchaser for as long as he/she owns the product. If a structural defect appears, the original purchaser may return the item, freight prepaid, together with a proof of purchase to SUMO<sup>™</sup>. SUMO<sup>™</sup> will, at their discretion, repair or replace the defective item or part without charge to the purchaser. This warranty shall not apply when the product has been tampered with, when repairs or attempted repairs have been made by unauthorized persons, where the item has been subjected to misuse, abuse, accident or damage in transit, or where the installer has not follo