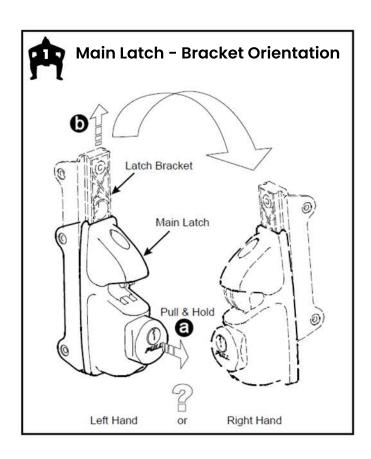

## **SUMO™ GRAVITY GATE LATCH**

**INSTALLATION INSTRUCTIONS** 













## The lock will operate properly only if installed and maintained in accordance with these instructions.

SUMO<sup>™</sup> products are warranted to be free of defects in materials and workmanship to the original purchaser for as long as he/she owns the product. If a structural defect appears, the original purchaser may return the item, freight prepaid, together with a proof of purchase to SUMO<sup>™</sup>. SUMO<sup>™</sup> will, at their discretion, repair or replace the defective item or part without charge to the purchaser. This warranty shall not apply when the product has been tampered with, when repairs or attempted repairs have been made by unauthorized persons, where the item has been subjected to misuse, abuse, accident or damage in transit, or where the installer has