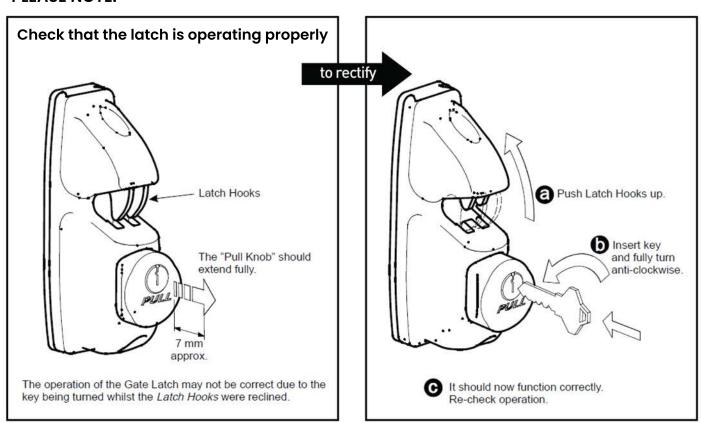

## **PLEASE NOTE:**

For technical support, contact support@lockeyusa.com or call 888.395.0163.