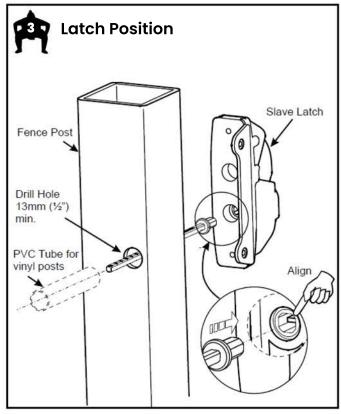

## **SUMO™ GRAVITY GATE LATCH**

**INSTALLATION INSTRUCTIONS** 













## The lock will operate properly only if installed and maintained in accordance with these instructions.

SUMO<sup>™</sup> products are warranted to be free of defects in materials and workmanship to the original purchaser for as long as he/she owns the product. If a structural defect appears, the original purchaser may return the item, freight prepaid, together with a proof of purchase to SUMO<sup>™</sup>. SUMO<sup>™</sup> will, at their discretion, repair or replace the defective item or part without charge to the purchaser. This warranty shall not apply when the product has been tampered with, when repairs or attempted repairs have been made by unauthorized persons, where the item has been subjected to misuse, abuse, accident or damage in transit, or where the installer has not