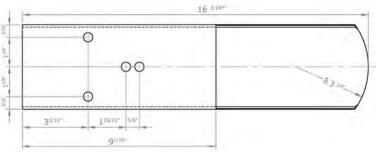

### **DIMENSIONS & SPECIFICATIONS**

Gate Weight: 50-250 lbs. Max. Gate Width: 48" Max. Gate Height: 78" Max. Opening Angle: 90 degrees, 180 degrees with 180 Drive Plate\* Min. Operating Temperature: -40 degrees Fahrenheit Max. Operating Temperature: 122 degrees Fahrenheit Type of Gate Material: Ornamental, Chain Link\*\* Material: Steel Finish: Electro-galvanized Million Cycle Tested