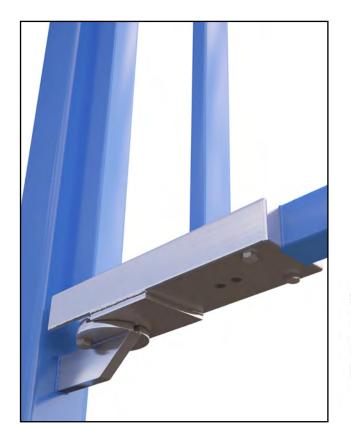

## **TB950 MAGNUM GATE CLOSER**

#### **FEATURES**

All-in-one closer and hinge system Self-closing Concealed, high use, pedestrian gate closer Tamper and vandal resistant Two speed adjustments: closing & latching Closes gates weighing between 50-250 lbs. Works with left and right hand gates

No hold open

Restrictor to avoid over opening Speed adjustments hidden from view

180 degree capable (saloon style) with 180 Drive Plate\*

### **DIMENSIONS & SPECIFICATIONS**

Gate Weight: 50-250 lbs. Max. Gate Width: 48" Max. Gate Height: 78" Max. Opening Angle: 90 degrees, 180 degrees with 180 Drive Plate\* Min. Operating Temperature: -40 degrees Fahrenheit Max. Operating Temperature: 122 degrees Fahrenheit Type of Gate Material: Ornamental, Chain Link\*\* Material: Steel Finish: Electro-galvanized Million Cycle Tested