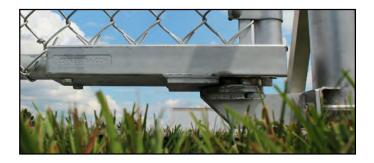

## **TB950 MAGNUM GATE CLOSER**

#### **FEATURES**

All-in-one closer and hinge system Self-closing Concealed, high use, pedestrian gate closer Tamper and vandal resistant Two speed adjustments: closing & latching Closes gates weighing between 50-250 lbs. Works with left and right hand gates

No hold open

Restrictor to avoid over opening Speed adjustments hidden from view

180 degree capable (saloon style) with 180 Drive Plate\*

### **DIMENSIONS & SPECIFICATIONS**

Gate Weight: 50-250 lbs. Max. Gate Width: 48" Max. Gate Height: 78" Max. Opening Angle: 90 degrees, 180 degrees with 180 Drive Plate\* Min. Operating Temperature: -40 degrees Fahrenheit Max. Operating Temperature: 122 degrees Fahrenheit Type of Gate Material: Ornamental, Chain Link\*\* Material: Steel Finish: Electro-galvanized Million Cycle Tested