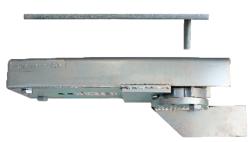

## **TB950 MAGNUM GATE CLOSER**

#### **FEATURES**

All-in-one closer and hinge system Self-closing Concealed, high use, pedestrian gate closer Tamper and vandal resistant Two speed adjustments: closing & latching Closes gates weighing between 50-250 lbs. Works with left and right hand gates

No hold open

Restrictor to avoid over opening Speed adjustments hidden from view

180 degree capable (saloon style) with 180 Drive Plate\*