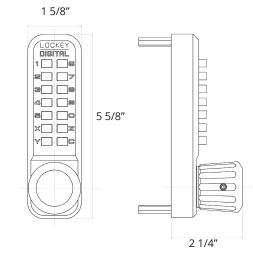

## **DIMENSIONS & SPECIFICATIONS**

**Dimensions:** 

Length: 5 5/8" Width: 1 5/8" Depth: 2 1/4"