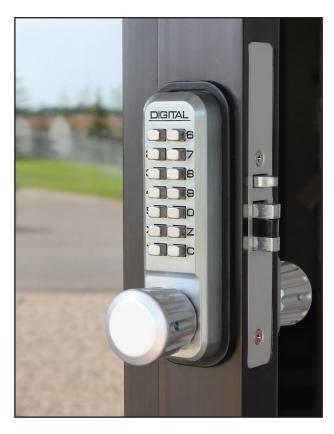

# **2930 NARROW STILE KNOB**

#### **FEATURES**

Mechanical keyless narrow stile lock Replaces Adams-Rite style lock systems Knob on exterior & interior Auto-locking with passage function Ideal for aluminum storefront doors and gates

## **DIMENSIONS & SPECIFICATIONS**

**Dimensions:** 

Length: 5 5/8" Width: 1 5/8" Depth: 2 1/4"

## **Total Coverage with Trim Plate:**

Length: 6" Width: 2"

Door Thickness: 1 1/8" to 2"

Fits doors up to 5" thick with Extension Kit

Backset: 1 1/8"

Material: Zinc-plated Steel

Teflon coated stainless steel interior components