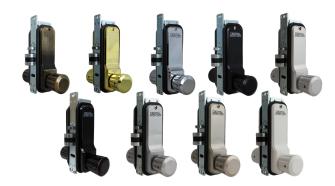

## **OPTIONS**

Finish

Antique Brass (AB)
Bright Brass (BB)
Bright Chrome (BC)
Jet Black (JB)
Marine Grade (MG)
Oil Rubbed Bronze (OIL)
Satin Chrome (SC)
Satin Nickel (SN)
White (WH)

Single Combination

Double Combination (DC)

## **OPTIONS**

2930 (Finish)

2930 (Finish) + Double Combination (DC)