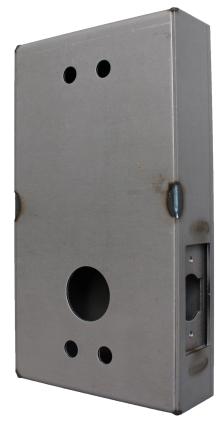

## GB1150 GATE BOX

## **Features & Benefits**

- For mounting a LockeyUSA™ keyless lock on a gate
  - Steel and Aluminum weldable gate box
- Compatible with:
  - 1150 Mechanical Keyless Heavy Duty Lever Lock 1600 Mechanical Keyless Heavy Duty Knob Lock
- Available in Steel and Aluminum



GB1150 Steel

## **Ordering Information**

| Part Number | Description                               |
|-------------|-------------------------------------------|
| GB1150      | Steel Gate Box for use with 1150, 1600    |
| GB1150-AL   | Aluminum Gate Box for use with 1150, 1600 |

## **Dimensions & Specs**

LENGTH: 8 1/2" WIDTH: 4 3/4" DEPTH: 1 3/4"

MATERIAL: Steel, Aluminum

 $\hbox{$^*$Visit lockeyusa.com/warranty for full warranty details, information, and limitations.}$