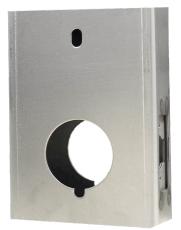

• Available in Steel and Aluminum

GB200M Steel

GB200M Aluminum

## **Ordering Information**

| Part Number | Description                               |
|-------------|-------------------------------------------|
| GB200-M     | Steel Gate Box for use with M210, M230    |
| GB200-MAL   | Aluminum Gate Box for use with M210, M230 |