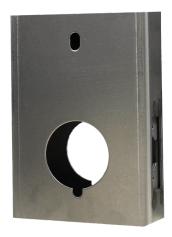

• Available in Steel and Aluminum

GB200M Steel

GB200M Aluminum

## **Ordering Information**

| Part Number | Description                               |
|-------------|-------------------------------------------|
| GB200-M     | Steel Gate Box for use with M210, M230    |
| GB200-MAL   | Aluminum Gate Box for use with M210, M230 |